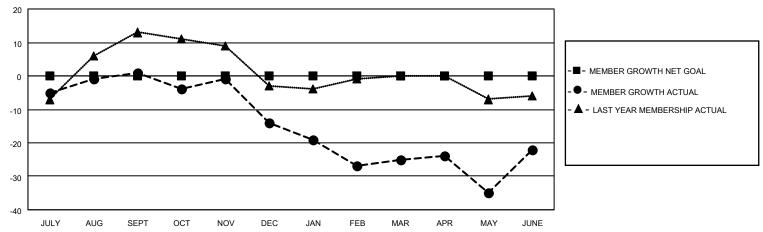

### District 26 M1

| Clubs         |               |             |               | Members               |                         |                         |                                                    |  |
|---------------|---------------|-------------|---------------|-----------------------|-------------------------|-------------------------|----------------------------------------------------|--|
|               | RESULTS FOR   | R 2020-2021 |               | RESULTS FOR 2020-2021 |                         |                         |                                                    |  |
| QUARTER       | NEW CLUB GOAL | NEW CLUBS   | DROPPED CLUBS | QUARTER MEM           | MBER GROWTH NET<br>GOAL | MEMBER GROWTH<br>ACTUAL | DROPPED<br>MEMBERS ACTUAL<br>(including transfers) |  |
| JULY/AUG/SEPT | 0             | 0           | 0             | JULY/AUG/SEPT         | 0                       | 13                      | 12                                                 |  |
| OCT/NOV/DEC   | 0             | 0           | 0             | OCT/NOV/DEC           | 0                       | 8                       | 22                                                 |  |
| JAN/FEB/MAR   | 0             | 0           | 2             | JAN/FEB/MAR           | 0                       | 23                      | 30                                                 |  |
| APR/MAY/JUNE  | 0             | 0           | 0             | APR/MAY/JUNE          | 0                       | 63                      | 53                                                 |  |